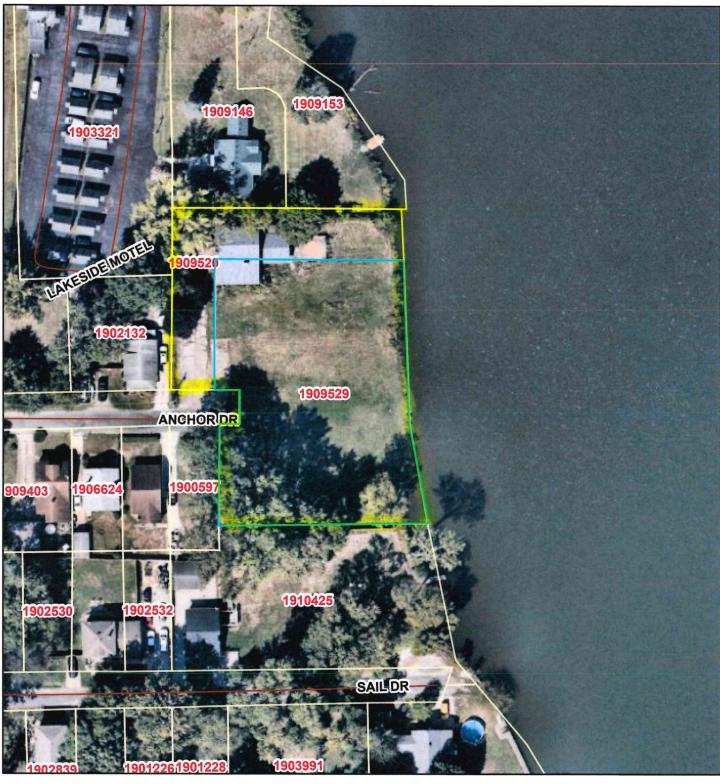

### **Property Aerial**

Parcel Map

#### Parcel Map

# 889 Anchor Dr

Parcels

Jurisdictions

The public hearing will be held on Tuesday, May 20, 2025, at 6:00 PM at the Coventry Township Community Center, 335 E Willowview Drive, Akron, Ohio 44319.

The ZC will review the application for a change in the zoning districts for property containing two parcels located at 889 Anchor Drive, Akron, OH 44319. Parcel Numbers 1909520 and 1909529 contain 1.0374 acres and are currently zoned B-3 General/Regional Business District. The request is to change the zoning district on the two parcels to R-2 Residence District.