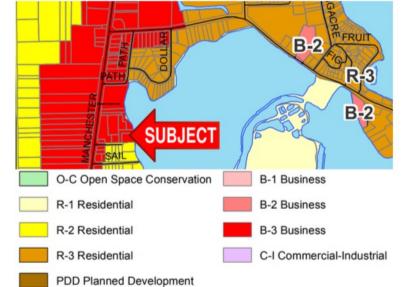

The public hearing will be held on Tuesday, May 20, 2025, at 6:00 PM at the Coventry Township Community Center, 335 E Willowview Drive, Akron, Ohio 44319.

The ZC will review the application for a change in the zoning districts for property containing two parcels located at 889 Anchor Drive, Akron, OH 44319. Parcel Numbers 1909520 and 1909529 contain 1.0374 acres and are currently zoned B-3 General/Regional Business District. The request is to change the zoning district on the two parcels to R-2 Residence District.